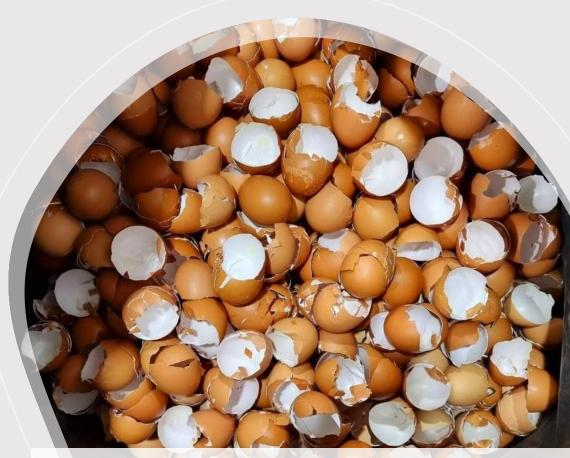

#### From Waste To Value

62,500 eggshell was sent back to the organic chicken farm to make organic chicken feed