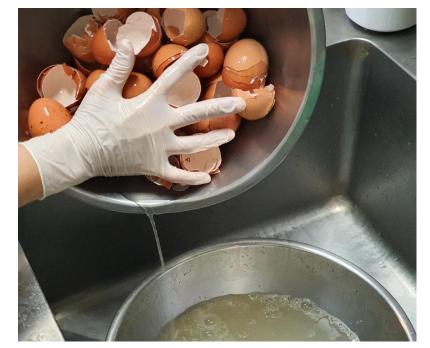

#### From Waste To Value

62,500 eggshell was sent back to the organic chicken farm to make organic chicken feed