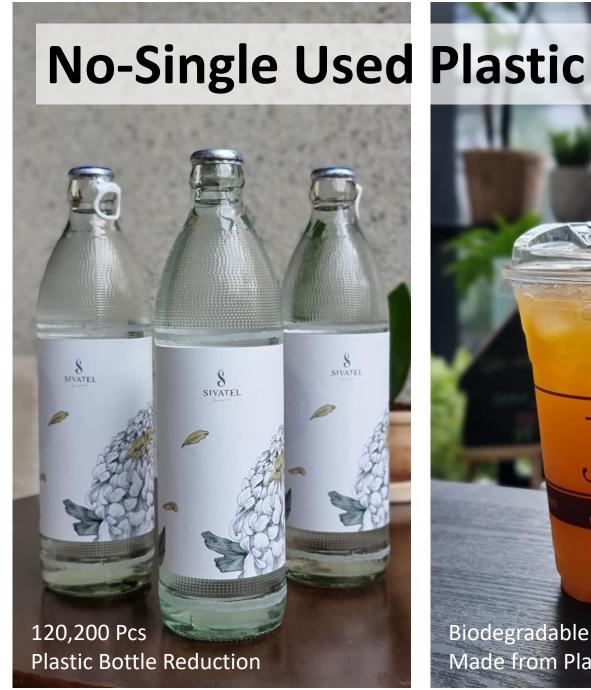

#### **Energy Saving**

- ☐ Air Conditioner: VRF (Variable Refrigerant Flow) & R410a Refrigerants
- ☐ LED Lightbulb : 10% Energy Saving

☐ Full frame window

HAPPY
HOTEL
HAPPY
WORK
PLACE

TASTY ORGANIC EATERY FROM SIVATEL FARMER FRIENDS NETWORK