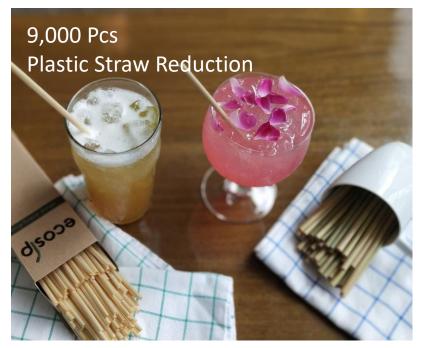

#### **Energy Saving**

- ☐ Air Conditioner: VRF (Variable Refrigerant Flow) & R410a Refrigerants
- ☐ LED Lightbulb : 10% Energy Saving

☐ Full frame window

HAPPY
HOTEL
HAPPY
WORK
PLACE

TASTY ORGANIC EATERY FROM SIVATEL FARMER FRIENDS NETWORK