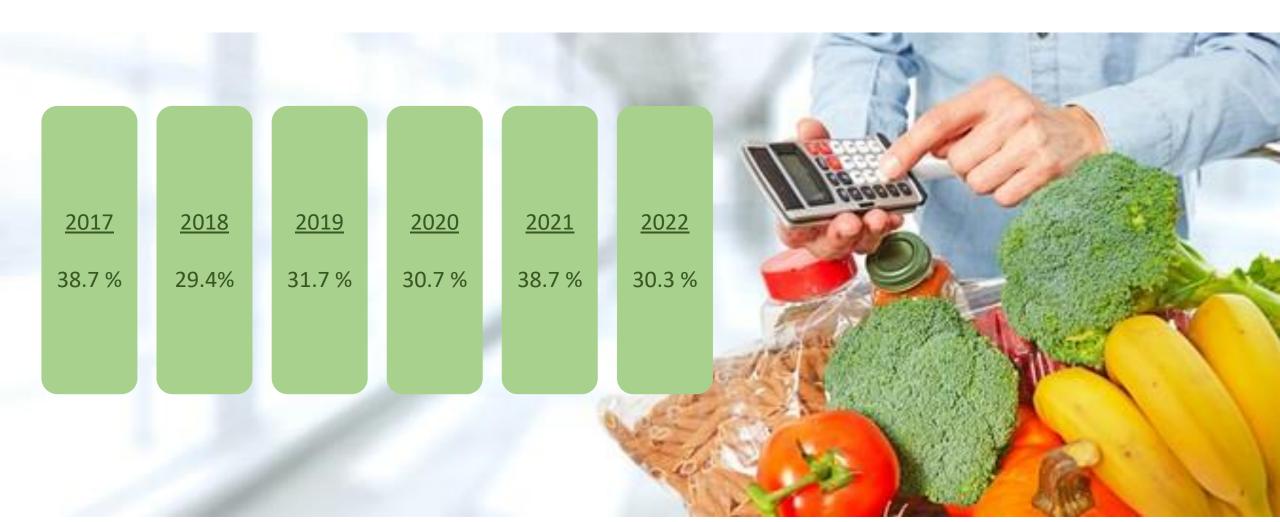

# Purchasing Record: 2017 - 2022

2017 2.4%

Organic 0.88 M <u>2018</u>

7% Organic 1.98 M <u>2019</u>

60% Organic 3.02 M

2020

70% Organic 2.07 M 2021

70% Organic 1.92 M 2022

70% Organic 3.58 M

#### **FOOD COST**